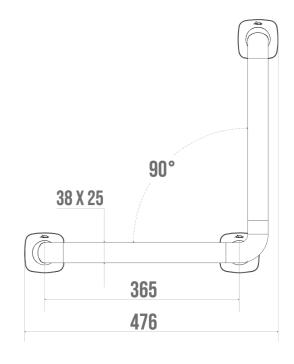

It offers a soft and warm touch thanks to its nylon coating.

Its elliptical design of 38 x 25 mm guarantees optimal grip and very good ergonomics.

With a distance between the bar and the wall of only 38 mm, its footprint is minimal.

#### **TECHNICAL DATA**

| Product Type                 | Angled bars   |
|------------------------------|---------------|
| Range                        | ERGOLIFE      |
| Load capacity                | 120 kg        |
| Made in France               | Yes           |
| Eligible for my Adapt' bonus | Yes           |
| Guarantee                    | 10 years      |
| Matter                       | Nylon         |
| Diameter                     | 38 x 25 mm    |
| Gencod                       | 3563390452707 |
| Weight                       | 1.116 kg      |
| Colour                       | White         |
| Version                      | With bases    |