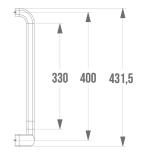

## **PRODUCT DESCRIPTION**

The ERGOLIFE 90° Angled Bar with 3 Attachment Points is mainly installed in a shower area.

It allows you to step over a recipient's step, to keep your balance in a standing or sitting position, to get up and to transfer from one support to another.

It offers a soft and warm touch thanks to its nylon coating.

Its elliptical design of 38 x 25 mm guarantees optimal grip and very good ergonomics.

With a distance between the bar and the wall of only 38 mm, its footprint is minimal.

## TECHNICAL DATA

ELLIPTICAL TUBE

| Product Type                 | Angled bars   |
|------------------------------|---------------|
| Range                        | ERGOLIFE      |
| Load capacity                | 120 kg        |
| Made in France               | Yes           |
| Eligible for my Adapt' bonus | Yes           |
| Guarantee                    | 10 years      |
| Matter                       | Nylon         |
| Diameter                     | 38 x 25 mm    |
| Gencod                       | 3563390452752 |
| Weight                       | 1.116 kg      |
| Colour                       | White         |
| Version                      | Without bases |