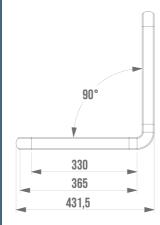

## **PRODUCT DESCRIPTION**

The ERGOLIFE 90° Angled Bar with 3 Attachment Points is mainly installed in a shower area.

It allows you to step over a recipient's step, to keep your balance in a standing or sitting position, to get up and to transfer from one support to another.

It offers a soft and warm touch thanks to its nylon coating.

Its elliptical design of 38 x 25 mm guarantees optimal grip and very good ergonomics.

With a distance between the bar and the wall of only 38 mm, its footprint is minimal.

## TECHNICAL DATA

ELLIPTICAL TUBE

| Product Type                 | Angled bars   |
|------------------------------|---------------|
| Range                        | ERGOLIFE      |
| Load capacity                | 120 kg        |
| Made in France               | Yes           |
| Eligible for my Adapt' bonus | Yes           |
| Guarantee                    | 10 years      |
| Matter                       | Nylon         |
| Diameter                     | 38 x 25 mm    |
| Gencod                       | 3563390452752 |
| Weight                       | 1.116 kg      |
| Colour                       | White         |
| Version                      | Without bases |