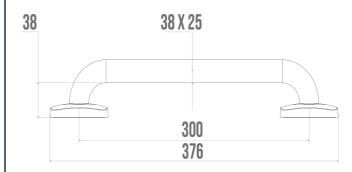

It offers a soft and warm touch thanks to its nylon coating.

Its elliptical design of 38 x 25 mm guarantees optimal grip and very good ergonomics.

With a distance between the bar and the wall of only 38 mm, its footprint is minimal.

## **PRODUCT ADVANTAGES**

ELLIPTICAL TUBE

SOFT TOUCH

CONCEALED FIXINGS

TECHNICAL DATA

| Range                        | ERGOLIFE      |
|------------------------------|---------------|
| Load capacity                | 80 kg         |
| Made in France               | Yes           |
| Eligible for my Adapt' bonus | Yes           |
| Guarantee                    | 10 years      |
| Matter                       | Nylon         |
| Diameter                     | 38 x 25 mm    |
| Product Type                 | Straight bars |
| Gencod                       | 3563390451304 |
| Weight                       | 0.610 kg      |
| Colour                       | White         |
| Size                         | 300 mm        |
| Version                      | With bases    |