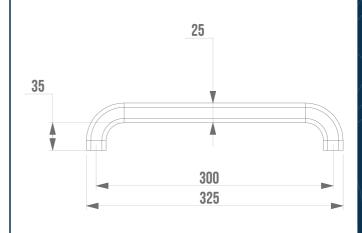

It offers a soft and warm touch thanks to its nylon coating.

Its elliptical design of 38 x 25 mm guarantees optimal grip and very good ergonomics.

With a distance between the bar and the wall of only 38 mm, its footprint is minimal.

### **TECHNICAL DATA**

| Product Type                 | Straight bars |
|------------------------------|---------------|
| Range                        | ERGOLIFE      |
| Load capacity                | 80 kg         |
| Made in France               | Yes           |
| Eligible for my Adapt' bonus | Yes           |
| Guarantee                    | 10 years      |
| Matter                       | Nylon         |
| Diameter                     | 38 x 25 mm    |
| Gencod                       | 3563390451359 |
| Weight                       | 0.580 kg      |
| Colour                       | White         |
| Size                         | 300 mm        |
| Version                      | Without bases |