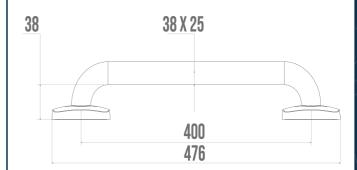

It offers a soft and warm touch thanks to its nylon coating.

Its elliptical design of 38 x 25 mm guarantees optimal grip and very good ergonomics.

With a distance between the bar and the wall of only 38 mm, its footprint is minimal.

#### **TECHNICAL DATA**

| Range                        | ERGOLIFE      |
|------------------------------|---------------|
| Load capacity                | 80 kg         |
| Made in France               | Yes           |
| Eligible for my Adapt' bonus | Yes           |
| Guarantee                    | 10 years      |
| Matter                       | Nylon         |
| Diameter                     | 38 x 25 mm    |
| Product Type                 | Straight bars |
| Gencod                       | 3563390451403 |
| Weight                       | 0.770 kg      |
| Colour                       | White         |
| Size                         | 400 mm        |
| Version                      | With bases    |