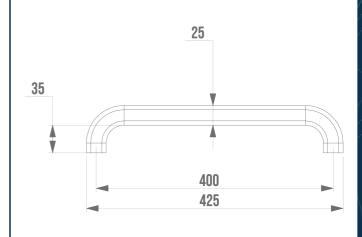

It offers a soft and warm touch thanks to its nylon coating.

Its elliptical design of 38 x 25 mm guarantees optimal grip and very good ergonomics.

With a distance between the bar and the wall of only 38 mm, its footprint is minimal.

### **TECHNICAL DATA**

| Range                        | ERGOLIFE      |
|------------------------------|---------------|
| Load capacity                | 80 kg         |
| Made in France               | Yes           |
| Eligible for my Adapt' bonus | Yes           |
| Guarantee                    | 10 years      |
| Matter                       | Nylon         |
| Diameter                     | 38 x 25 mm    |
| Product Type                 | Straight bars |
| Gencod                       | 3563390451458 |
| Colour                       | White         |
| Size                         | 400 mm        |
| Version                      | Without bases |