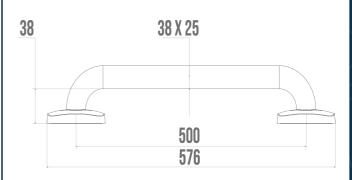

It offers a soft and warm touch thanks to its nylon coating.

Its elliptical design of  $38 \times 25$  mm guarantees optimal grip and very good ergonomics.

With a distance between the bar and the wall of only 38 mm, its footprint is minimal.

## **TECHNICAL DATA**

| Product Type                 | Straight bars |
|------------------------------|---------------|
| Range                        | ERGOLIFE      |
| Load capacity                | 80 kg         |
| Made in France               | Yes           |
| Eligible for my Adapt' bonus | Yes           |
| Guarantee                    | 10 years      |
| Matter                       | Nylon         |
| Diameter                     | 38 x 25 mm    |
| Gencod                       | 3563390451502 |
| Weight                       | 0.890 kg      |
| Colour                       | White         |
| Size                         | 500 mm        |
| Version                      | With bases    |