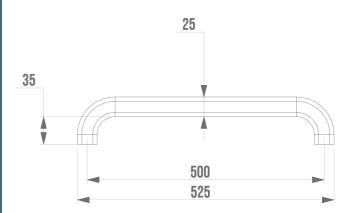

## **TECHNICAL DATA**

| Range                        | ERGOLIFE      |
|------------------------------|---------------|
| Load capacity                | 80 kg         |
| Made in France               | Yes           |
| Eligible for my Adapt' bonus | Yes           |
| Guarantee                    | 10 years      |
| Matter                       | Nylon         |
| Diameter                     | 38 x 25 mm    |
| Product Type                 | Straight bars |
| Gencod                       | 3563390451557 |
| Weight                       | 0.750 kg      |
| Colour                       | White         |
| Size                         | 500 mm        |
| Version                      | Without bases |