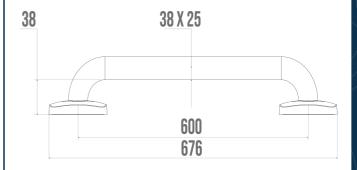

It offers a soft and warm touch thanks to its nylon coating.

Its elliptical design of  $38 \times 25 \text{ mm}$  guarantees optimal grip and very good ergonomics.

With a distance between the bar and the wall of only 38 mm, its footbrint is minimal.

## **TECHNICAL DATA**

| Product Type                 | Straight bars |
|------------------------------|---------------|
| Range                        | ERGOLIFE      |
| Load capacity                | 80 kg         |
| Made in France               | Yes           |
| Eligible for my Adapt' bonus | Yes           |
| Guarantee                    | 10 years      |
| Matter                       | Nylon         |
| Diameter                     | 38 x 25 mm    |
| Gencod                       | 3563390451601 |
| Weight                       | 1.060 kg      |
| Colour                       | White         |
| Size                         | 600 mm        |
| Version                      | With bases    |