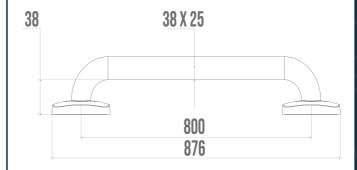

It offers a soft and warm touch thanks to its nylon coating.

Its elliptical design of  $38 \times 25 \text{ mm}$  guarantees optimal grip and very good ergonomics.

With a distance between the bar and the wall of only 38 mm, its footbrint is minimal.

## **TECHNICAL DATA**

| Product Type                 | Straight bars |
|------------------------------|---------------|
| Range                        | ERGOLIFE      |
| Load capacity                | 80 kg         |
| Made in France               | Yes           |
| Eligible for my Adapt' bonus | Yes           |
| Guarantee                    | 10 years      |
| Matter                       | Nylon         |
| Diameter                     | 38 x 25 mm    |
| Gencod                       | 3563390451809 |
| Weight                       | 1.330 kg      |
| Colour                       | White         |
| Size                         | 800 mm        |
| Version                      | With bases    |