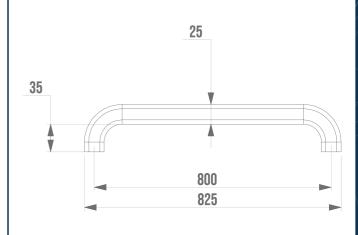

It offers a soft and warm touch thanks to its nylon coating.

Its elliptical design of  $38 \times 25 \text{ mm}$  guarantees optimal grip and very good ergonomics.

With a distance between the bar and the wall of only 38 mm, its footbrint is minimal.

### **TECHNICAL DATA**

| Range                        | ERGOLIFE      |
|------------------------------|---------------|
| Load capacity                | 80 kg         |
| Made in France               | Yes           |
| Eligible for my Adapt' bonus | Yes           |
| Guarantee                    | 10 years      |
| Matter                       | Nylon         |
| Diameter                     | 38 x 25 mm    |
| Product Type                 | Straight bars |
| Gencod                       | 3563390451854 |
| Colour                       | White         |
| Size                         | 800 mm        |
| Version                      | Without bases |