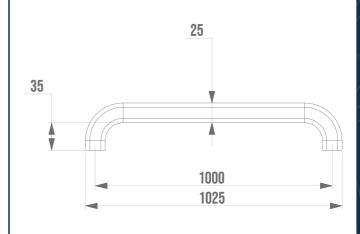

It offers a soft and warm touch thanks to its nylon coating.

Its elliptical design of  $38 \times 25 \text{ mm}$  guarantees optimal grip and very good ergonomics.

With a distance between the bar and the wall of only 38 mm, its footbrint is minimal.

## **TECHNICAL DATA**

| Product Type                 | Straight bars |
|------------------------------|---------------|
| Range                        | ERGOLIFE      |
| Load capacity                | 80 kg         |
| Made in France               | Yes           |
| Eligible for my Adapt' bonus | Yes           |
| Guarantee                    | 10 years      |
| Matter                       | Nylon         |
| Diameter                     | 38 x 25 mm    |
| Gencod                       | 3563390452059 |
| Weight                       | 1.520 kg      |
| Colour                       | White         |
| Size                         | 1000 mm       |
| Version                      | Without bases |