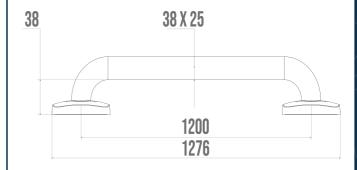

It offers a soft and warm touch thanks to its nylon coating.

Its elliptical design of 38 x 25 mm guarantees optimal grip and very good ergonomics.

With a distance between the bar and the wall of only 38 mm, its footbrint is minimal.

### **TECHNICAL DATA**

| Product Type                 | Straight bars |
|------------------------------|---------------|
| Range                        | ERGOLIFE      |
| Load capacity                | 80 kg         |
| Made in France               | Yes           |
| Eligible for my Adapt' bonus | Yes           |
| Guarantee                    | 10 years      |
| Matter                       | Nylon         |
| Diameter                     | 38 x 25 mm    |
| Gencod                       | 3563390452103 |
| Weight                       | 1.890 kg      |
| Colour                       | White         |
| Size                         | 1200 mm       |
| Version                      | With bases    |