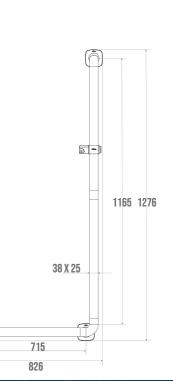

It offers a soft and warm touch thanks to its nylon coating. Its elliptical design of  $38 \times 25$  mm guarantees optimal grip and

very good ergonomics.

With a distance between the bar and the wall of only 38 mm, its footprint is minimal.

## **PRODUCT ADVANTAGES**

ELLIPTICAL TUBE

CONCEALED FIXINGS

TECHNICAL DATA

| Product Type                 | L-shaped bars      |
|------------------------------|--------------------|
| Range                        | ERGOLIFE           |
| Load capacity                | 120 kg             |
| Made in France               | Yes                |
| Eligible for my Adapt' bonus | Yes                |
| Guarantee                    | 10 years           |
| Matter                       | Nylon              |
| Diameter                     | 38 x 25 mm         |
| Gencod                       | 3563390452813      |
| Colour                       | White              |
| Size                         | 826 mm             |
| Version                      | Right - With bases |