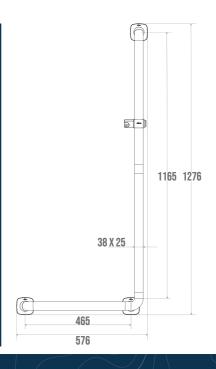

It offers a soft and warm touch thanks to its nylon coating.

Its elliptical design of  $38 \times 25$  mm guarantees optimal grip and very good ergonomics.

With a distance between the bar and the wall of only 38 mm, its footprint is minimal.

## **TECHNICAL DATA**

| Product Type                 | L-shaped bars     |
|------------------------------|-------------------|
| Range                        | ERGOLIFE          |
| Load capacity                | 120 kg            |
| Made in France               | Yes               |
| Eligible for my Adapt' bonus | Yes               |
| Guarantee                    | 10 years          |
| Matter                       | Nylon             |
| Diameter                     | 38 x 25 mm        |
| Gencod                       | 3563390452905     |
| Colour                       | White             |
| Size                         | 576 mm            |
| Version                      | Left - With Bases |