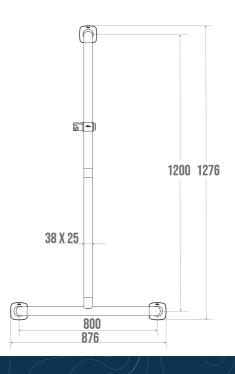

It offers a soft and warm touch thanks to its nylon coating.

Its elliptical design of  $38 \times 25$  mm guarantees optimal grip and very good ergonomics.

With a distance between the bar and the wall of only 38 mm, its footprint is minimal.

## **TECHNICAL DATA**

| Product Type                 | T-bars        |
|------------------------------|---------------|
| Range                        | ERGOLIFE      |
| Load capacity                | 120 kg        |
| Made in France               | Yes           |
| Eligible for my Adapt' bonus | Yes           |
| Guarantee                    | 10 years      |
| Matter                       | Nylon         |
| Diameter                     | 38 x 25 mm    |
| Gencod                       | 3563390453414 |
| Colour                       | White         |
| Size                         | 800 mm        |
| Version                      | With bases    |