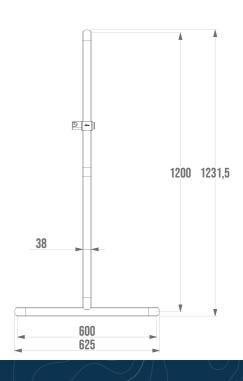

It offers a soft and warm touch thanks to its nylon coating.

Its elliptical design of 38 x 25 mm guarantees optimal grip and very good ergonomics.

With a distance between the bar and the wall of only 38 mm, its footprint is minimal.

#### **TECHNICAL DATA**

| Range                        | ERGOLIFE      |
|------------------------------|---------------|
| Load capacity                | 120 kg        |
| Made in France               | Yes           |
| Eligible for my Adapt' bonus | Yes           |
| Guarantee                    | 10 years      |
| Matter                       | Nylon         |
| Diameter                     | 38 x 25 mm    |
| Product Type                 | T-bars        |
| Gencod                       | 3563390453452 |
| Colour                       | White         |
| Size                         | 600 mm        |
| Version                      | Without bases |