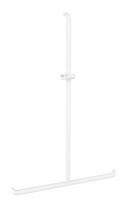

## **PRODUCT DESCRIPTION**

The ERGOLIFE 3-point T-bar is mainly installed in a shower area.

It allows you to keep your balance while standing or sitting, to get up and to transfer from one support to another.

This bar is available in a right or left version and includes a pullout shower holder.

It is delivered disassembled.

The ERGOLIFE range is ideal for hospitals, nursing homes and retirement homes.