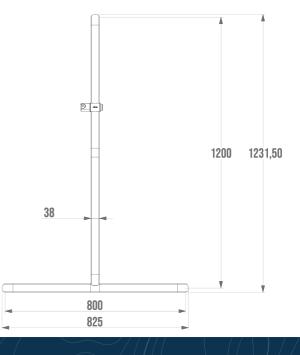

It offers a soft and warm touch thanks to its nylon coating.

Its elliptical design of 38 x 25 mm guarantees optimal grip and very good ergonomics.

With a distance between the bar and the wall of only 38 mm, its footprint is minimal.

Its uniform, non-porous surface makes maintenance easy.

This bar is available with or without bases.

The 8 attachment points of the version with bases simplify installation. The version without bases, with a single-point fixing, guarantees optimal hygiene.

## **TECHNICAL DATA**

ELLIPTICAL TUBE

| Range                        | ERGOLIFE      |
|------------------------------|---------------|
| Load capacity                | 120 kg        |
| Made in France               | Yes           |
| Eligible for my Adapt' bonus | Yes           |
| Guarantee                    | 10 years      |
| Matter                       | Nylon         |
| Diameter                     | 38 x 25 mm    |
| Product Type                 | T-bars        |
| Gencod                       | 3563390453469 |
| Colour                       | White         |
| Size                         | 800 mm        |
| Version                      | Without bases |