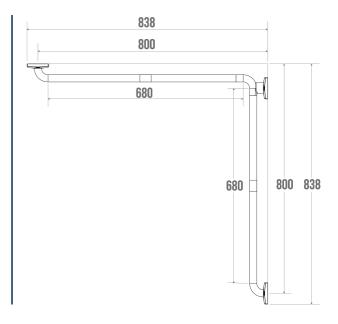

#### **PRODUCT DESCRIPTION**

The ERGOLIFE 2-wall corner bar is mainly installed in a shower or bathtub area.

It allows you to cross the step of a tray or the edge of a bathtub, to keep your balance in a standing or sitting position, to get up and to transfer from one support to another.

It offers a soft and warm touch thanks to its nylon coating.

Its elliptical design of  $38 \times 25 \text{ mm}$  guarantees optimal grip and very good ergonomics.

With a distance between the bar and the wall of only 38 mm, its footprint is minimal.