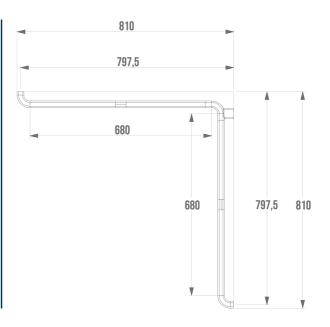

# **PRODUCT DESCRIPTION**

The ERGOLIFE 2-wall corner bar is mainly installed in a shower or bathtub area.

It allows you to cross the step of a tray or the edge of a bathtub, to keep your balance in a standing or sitting position, to get up and to transfer from one support to another.

It offers a soft and warm touch thanks to its nylon coating.

Its elliptical design of  $38 \times 25$  mm guarantees optimal grip and very good ergonomics.

With a distance between the bar and the wall of only 38 mm, its footprint is minimal.