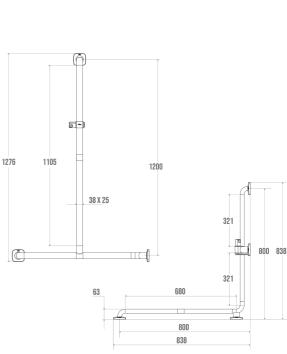

## **TECHNICAL DATA**

ELLIPTICAL TUBE

| Product Type                 | 2-wall corner T-bars |
|------------------------------|----------------------|
| Range                        | ERGOLIFE             |
| Load capacity                | 110 kg               |
| Made in France               | Yes                  |
| Eligible for my Adapt' bonus | Yes                  |
| Guarantee                    | 10 years             |
| Matter                       | Nylon                |
| Diameter                     | 38 x 25 mm           |
| Gencod                       | 3563390453605        |
| Colour                       | White                |
| Version                      | With bases           |