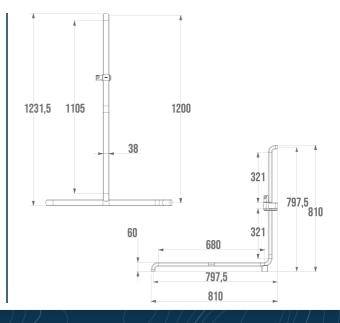

#### **PRODUCT DESCRIPTION**

The ERGOLIFE 2-wall corner T-bar is mainly installed in a shower or bathtub area.

It allows you to cross the step of a tray or the edge of a bathtub, to keep your balance in a standing or sitting position, to get up and to transfer from one support to another.

It offers a soft and warm touch thanks to its nylon coating.

Its elliptical design of 38 x 25 mm guarantees optimal grip and very good ergonomics.

With a distance between the bar and the wall of only 38 mm, its footprint is minimal.

Its uniform, non-porous surface makes maintenance easy. This bar is available with or without bases.

The 8 attachment points of the version with bases simplify installation.

The version without bases, with a single-point fixing, guarantees optimal hygiene.

This bar includes a pull-out shower holder.

It is reversible and delivered disassembled.

The ERGOLIFE range is ideal for hospitals, nursing homes and retirement homes.