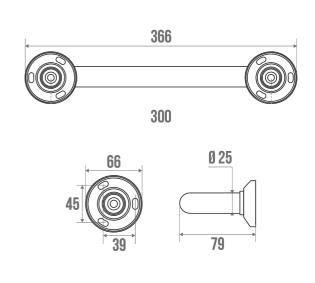

### STRAIGHT BAR Ø 25 MM, INVISIBLE FASTENERS

Chrome plated 010203

#### **PRODUCT DESCRIPTION**

The 25 mm diameter mirror-polished chrome-plated brass grab bar can be installed in a shower or bathtub area. It can be positioned vertically, horizontally or 135°.

It allows you to cross the step of a tray or the edge of a bathtub (in an upright position only), to keep your balance in a standing or sitting position, to get up and to transfer from one support to another.

### TECHNICAL DATA

| Product Type                 | Straight bars |
|------------------------------|---------------|
| Range                        | BRASS         |
| Load capacity                | 70 kg         |
| Made in France               | Yes           |
| Eligible for my Adapt' bonus | Yes           |
| Guarantee                    | 10 years      |
| Matter                       | Brass         |
| Diameter                     | 25 mm         |
| Gencod                       | 3563390102039 |
| Colour                       | Chrome plated |
| Size                         | 300 mm        |