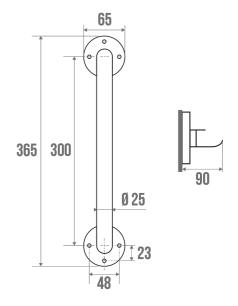

## **PRODUCT DESCRIPTION**

**PRODUCT ADVANTAGES** 

The 25 mm diameter white epoxy steel grab bar can be installed in a shower or bathtub area. It can be positioned vertically, horizontally or  $135^{\circ}$ .

## TECHNICAL DATA

ROUND TUBE

| Load capacity                | 80 kg         |
|------------------------------|---------------|
| Made in France               | Yes           |
| Eligible for my Adapt' bonus | Yes           |
| Guarantee                    | 1 year        |
| Matter                       | Steel         |
| Diameter                     | 25 mm         |
| Product Type                 | Straight bars |
| Gencod                       | 3563398229745 |
| Weight                       | 0.279 kg      |
| Colour                       | White         |
| Size                         | 300 mm        |