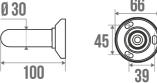

re made of matt chrome-plated polymer.

## **PRODUCT ADVANTAGES**







ROUND TUBE

#### CONCEALED FIXINGS



## **TECHNICAL DATA**

| Product Type                 | Angled bars     |
|------------------------------|-----------------|
| Range                        | Stainless steel |
| Load capacity                | 150 kg          |
| Made in France               | Yes             |
| Eligible for my Adapt' bonus | Yes             |
| Guarantee                    | 5 years         |
| Matter                       | Stainless steel |
| Diameter                     | 30 mm           |
| Gencod                       | 3563390496305   |
| Weight                       | 0.540 kg        |
| Colour                       | Brushed         |
| Size                         | 265 x 265 mm    |