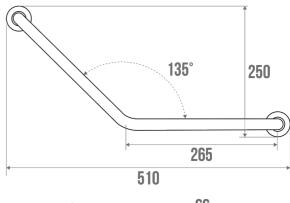

# ANGLED BAR 135° Ø 30 MM

Brushed

049630

#### **PRODUCT DESCRIPTION**

The 135° angled bar in brushed stainless steel with a diameter of 30 mm can be installed in a toilet or bathtub area. It allows you to keep your balance while standing or sitting, to get up and to transfer from one support to another. 304 stainless steel provides excellent corrosion resistance and durability even in the wettest conditions. The fixing covers are made of matt chrome-plated polymer.

## **TECHNICAL DATA**

| Product Type                 | Angled bars     |
|------------------------------|-----------------|
| Range                        | Stainless steel |
| Load capacity                | 150 kg          |
| Made in France               | Yes             |
| Eligible for my Adapt' bonus | Yes             |
| Guarantee                    | 5 years         |
| Matter                       | Stainless steel |
| Diameter                     | 30 mm           |
| Gencod                       | 3563390496305   |
| Weight                       | 0.540 kg        |
| Colour                       | Brushed         |
| Size                         | 265 x 265 mm    |