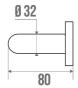

304 stainless steel provides excellent corrosion resistance and durability even in the wettest conditions.

The fixing covers are made of polished stainless steel.

This bar is available in 2 or 3 attachment points.

### **TECHNICAL DATA**

| Product Type                 | Angled bars     |
|------------------------------|-----------------|
| Range                        | Stainless steel |
| Load capacity                | 150 kg          |
| Eligible for my Adapt' bonus | Yes             |
| Guarantee                    | 5 years         |
| Matter                       | Stainless steel |
| Diameter                     | 32 mm           |
| Gencod                       | 3563390001356   |
| Colour                       | Polished Gloss  |
| Size                         | 400 x 400 mm    |