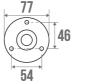

304 stainless steel provides excellent corrosion resistance and durability even in the wettest conditions.

The fixing covers are made of polished stainless steel.

This bar is available in 2 or 3 attachment points.

### **TECHNICAL DATA**

| Product Type                 | Angled bars     |
|------------------------------|-----------------|
| Range                        | Stainless steel |
| Load capacity                | 150 kg          |
| Eligible for my Adapt' bonus | Yes             |
| Guarantee                    | 5 years         |
| Matter                       | Stainless steel |
| Diameter                     | 32 mm           |
| Gencod                       | 3563390001356   |
| Colour                       | Polished Gloss  |
| Size                         | 400 x 400 mm    |