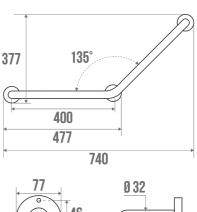

## ANGLED BAR 135° Ø 32 MM

Polished Gloss 000135

#### **PRODUCT DESCRIPTION**

The 135° angled bar in polished polished stainless steel with a diameter of 32 mm can be installed in a toilet or bathtub area. It allows you to keep your balance while standing or sitting, to get up and to transfer from one support to another.

304 stainless steel provides excellent corrosion resistance and durability even in the wettest conditions.

The fixing covers are made of polished stainless steel.

This bar is available in 2 or 3 attachment points.

### **TECHNICAL DATA**

| Product Type                 | Angled bars     |
|------------------------------|-----------------|
| Range                        | Stainless steel |
| Load capacity                | 150 kg          |
| Eligible for my Adapt' bonus | Yes             |
| Guarantee                    | 5 years         |
| Matter                       | Stainless steel |
| Diameter                     | 32 mm           |
| Gencod                       | 3563390001356   |
| Colour                       | Polished Gloss  |
| Size                         | 400 x 400 mm    |