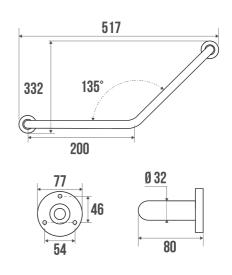

#### PRODUCT DESCRIPTION

The 135° angled bar in polished polished stainless steel with a diameter of 32 mm can be installed in a toilet or bathtub area. It allows you to keep your balance while standing or sitting, to get up and to transfer from one support to another.

304 stainless steel provides excellent corrosion resistance and durability even in the wettest conditions.

The fixing covers are made of polished stainless steel.

This bar is available in 2 or 3 attachment points.