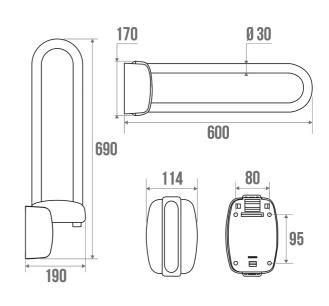

#### **TECHNICAL DATA**

| Range                        | Stainless steel |
|------------------------------|-----------------|
| Load capacity                | 120 kg          |
| Made in France               | Yes             |
| Eligible for my Adapt' bonus | Yes             |
| Guarantee                    | 10 years        |
| Matter                       | Stainless steel |
| Diameter                     | 32 mm           |
| Product Type                 | Lifting Bars    |
| Gencod                       | 3563390488652   |
| Weight                       | 1.806 kg        |
| Colour                       | Brushed         |
| Size                         | 600 mm          |