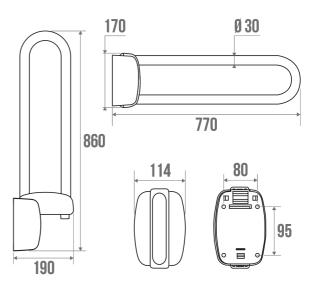

# **TECHNICAL SHEET**

LIFTING BAR

Brushed

048885

#### **PRODUCT DESCRIPTION**

The brushed stainless steel lift-up bar can be installed in the toilet. It locks in an upright position.

#### **TECHNICAL DATA**

| Range                        | Stainless steel |
|------------------------------|-----------------|
| Load capacity                | 120 kg          |
| Made in France               | Yes             |
| Eligible for my Adapt' bonus | Yes             |
| Guarantee                    | 10 years        |
| Matter                       | Stainless steel |
| Diameter                     | 32 mm           |
| Product Type                 | Lifting Bars    |
| Gencod                       | 3563390488850   |
| Weight                       | 2.016 kg        |
| Colour                       | Brushed         |
| Size                         | 770 mm          |