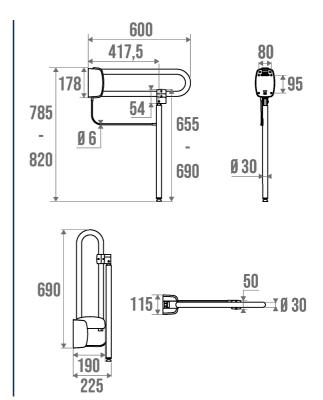

#### **PRODUCT DESCRIPTION**

The lift-up bar with stainless steel support stand can be installed in the toilet.

It locks in an upright position.

The support stand allows height adjustment of 3.5 cm per cylinder.

It is available in brushed stainless steel or glossy polished stainless steel. The shiny stainless steel version is equipped with a toilet paper dispenser.

### **TECHNICAL DATA**

| Product Type                 | Lifting Bars    |
|------------------------------|-----------------|
| Range                        | Stainless steel |
| Load capacity                | 150 kg          |
| Laboratory Tests             | 225 kg          |
| Made in France               | Yes             |
| Eligible for my Adapt' bonus | Yes             |
| Guarantee                    | 10 years        |
| Medical Works Council        | Yes             |
| Matter                       | Stainless steel |
| Diameter                     | 32 mm           |
| Gencod                       | 3563390488669   |
| Weight                       | 3.138 kg        |
| Colour                       | Brushed         |
| Size                         | 600 mm          |