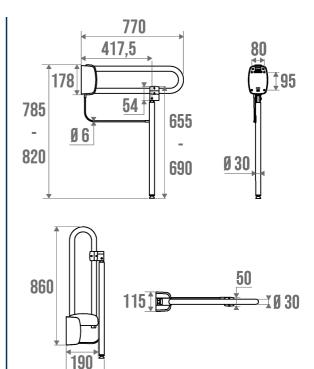

## **PRODUCT DESCRIPTION**

The lift-up bar with stainless steel support stand can be installed in the toilet.

It locks in an upright position.

The support stand allows height adjustment of 3.5 cm per cylinder.

It is available in brushed stainless steel or glossy polished stainless steel. The shiny stainless steel version is equipped with a toilet paper dispenser.

#### **TECHNICAL DATA**

| Product Type                 | Lifting Bars    |
|------------------------------|-----------------|
| Range                        | Stainless steel |
| Load capacity                | 150 kg          |
| Laboratory Tests             | 225 kg          |
| Made in France               | Yes             |
| Eligible for my Adapt' bonus | Yes             |
| Guarantee                    | 10 years        |
| Medical Works Council        | Yes             |
| Matter                       | Stainless steel |
| Diameter                     | 32 mm           |
| Gencod                       | 3563390488867   |
| Weight                       | 3.360 kg        |
| Colour                       | Brushed         |
| Size                         | 770 mm          |