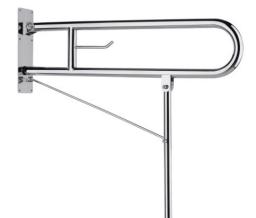

### **PRODUCT DESCRIPTION**

The lift-up bar with stainless steel support stand can be installed in the toilet.

It locks in an upright position.

The support stand allows height adjustment of 3.5 cm per cylinder.

It is available in brushed stainless steel or glossy polished stainless steel. The shiny stainless steel version is equipped with a toilet paper dispenser.