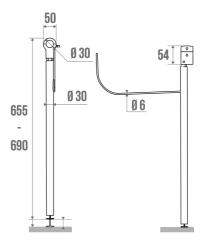

## **PRODUCT DESCRIPTION**

The support stand in brushed 304 stainless steel can be adapted to the lifting bars ref. 048865 and 048885 (not included).

The height of the stand is adjusted by cylinder.

The use of a support stand is recommended when the fixing wall is not strong enough.

## TECHNICAL DATA

| Product Type                 | Support kickstand |
|------------------------------|-------------------|
| Range                        | Stainless steel   |
| Made in France               | Yes               |
| Eligible for my Adapt' bonus | Yes               |
| Guarantee                    | 10 years          |
| Matter                       | Stainless steel   |
| Gencod                       | 3563390488096     |
| Weight                       | 0.650 kg          |
| Colour                       | Brushed           |