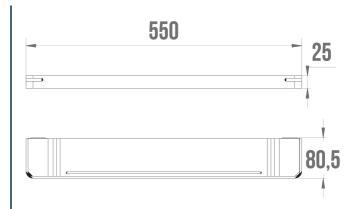

## **ALUR WASHBASIN SHELF**

Matte Black 400723

### PRODUCT DESCRIPTION

The ALUR Bathroom Sink Shelf is designed to be wall-mounted, providing a convenient storage solution for toiletries.

Powder coating, a powder coating process, gives aluminum a smooth finish that is resistant to scratches, corrosion, and moisture.