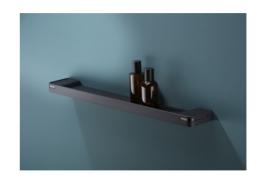

## **ALUR WASHBASIN SHELF**

Matte Black 400723

### PRODUCT DESCRIPTION

The ALUR Bathroom Sink Shelf is designed to be wall-mounted, providing a convenient storage solution for toiletries.

Powder coating, a powder coating process, gives aluminum a smooth finish that is resistant to scratches, corrosion, and moisture.