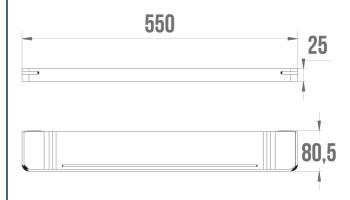

### PRODUCT DESCRIPTION

The ALUR Bathroom Sink Shelf is designed to be wall-mounted, providing a convenient storage solution for toiletries. Powder coating, a powder coating process, gives aluminum a smooth finish that is resistant to scratches, corrosion, and moisture.

#### TECHNICAL DATA

| Range          | ALUR            |
|----------------|-----------------|
| Made in France | Yes             |
| Guarantee      | 5 years         |
| Matter         | Aluminium       |
| Product Type   | Washbasin shelf |
| Gencod         | 3563394008238   |
| Weight         | 0.650 kg        |
| Colour         | Matte White     |