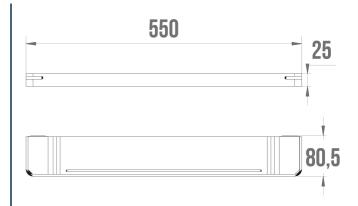

## **ALUR WASHBASIN SHELF**

Matte Grey 400923

### PRODUCT DESCRIPTION

The ALUR Bathroom Sink Shelf is designed to be wall-mounted, providing a convenient storage solution for toiletries.

Powder coating, a powder coating process, gives aluminum a smooth finish that is resistant to scratches, corrosion, and moisture.

#### **TECHNICAL DATA**

| Product Type   | Washbasin shelf |
|----------------|-----------------|
| Range          | ALUR            |
| Made in France | Yes             |
| Guarantee      | 5 years         |
| Matter         | Aluminium       |
| Gencod         | 3563394009235   |
| Weight         | 0.650 kg        |
| Colour         | Matte Grey      |