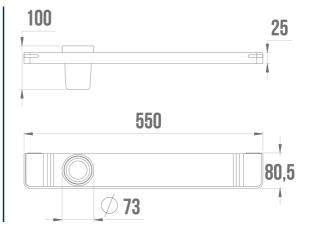

## **PRODUCT DESCRIPTION**

The ALUR Bathroom Sink Shelf is designed to be wallmounted, providing a convenient storage solution for toiletries. It has a built-in glass holder.

Powder coating, a powder coating process, gives aluminum a smooth finish that is resistant to scratches, corrosion, and moisture.

## **PRODUCT ADVANTAGES**

**TECHNICAL DATA** 

| Range          | ALUR            |
|----------------|-----------------|
| Made in France | Yes             |
| Guarantee      | 5 years         |
| Matter         | Aluminium       |
| Product Type   | Washbasin shelf |
| Gencod         | 3563394008245   |
| Weight         | 0.710 kg        |
| Colour         | Matte White     |