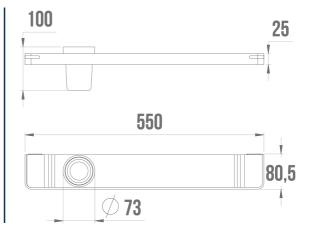

## WASHBASIN SHELF WITH GLASS HOLDER ALUR

**Matte Black** 

400724

## **PRODUCT DESCRIPTION**

The ALUR Bathroom Sink Shelf is designed to be wallmounted, providing a convenient storage solution for toiletries. It has a built-in glass holder.

Powder coating, a powder coating process, gives aluminum a smooth finish that is resistant to scratches, corrosion, and moisture.