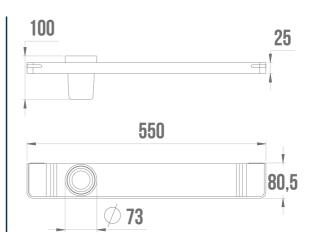

## WASHBASIN SHELF WITH GLASS HOLDER ALUR

Matte Grey 400924

## PRODUCT DESCRIPTION

The ALUR Bathroom Sink Shelf is designed to be wall-mounted, providing a convenient storage solution for toiletries. It has a built-in glass holder.

Powder coating, a powder coating process, gives aluminum a smooth finish that is resistant to scratches, corrosion, and moisture.

## **TECHNICAL DATA**

| Range          | ALUR            |
|----------------|-----------------|
| Made in France | Yes             |
| Guarantee      | 5 years         |
| Matter         | Aluminium       |
| Product Type   | Washbasin shelf |
| Gencod         | 3563394009242   |
| Weight         | 0.710 kg        |
| Colour         | Matte Grey      |
|                |                 |