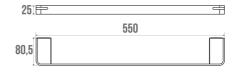

### **TECHNICAL DATA**

| Range          | ALUR          |
|----------------|---------------|
| Made in France | Yes           |
| Guarantee      | 5 years       |
| Matter         | Aluminium     |
| Product Type   | Towel bar     |
| Gencod         | 3563394009129 |
| Weight         | 0.220 kg      |
| Colour         | Matte Grey    |
|                |               |