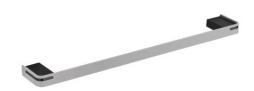

## **TOWEL RAIL 1 BAR ALUR**

Matte Grey 400912

#### **PRODUCT DESCRIPTION**

The ALUR 1-bar towel bar is a practical accessory for hanging your towels.

Its sleek and minimalist design fits perfectly into contemporary bathrooms.

The matt powder-coated aluminium not only offers a refined finish, but also ease of maintenance.

In addition, the powder coating process protects the aluminum from scratches and stains, ensuring that your towel bar stays looking like new for years to come.