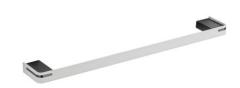

## **TOWEL RAIL 1 BAR ALUR**

Matte White 400812

#### **PRODUCT DESCRIPTION**

The ALUR 1-bar towel bar is a practical accessory for hanging your towels.

Its sleek and minimalist design fits perfectly into contemporary bathrooms.

The matt powder-coated aluminium not only offers a refined finish, but also ease of maintenance.