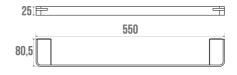

### **TECHNICAL DATA**

| Range          | ALUR          |
|----------------|---------------|
| Made in France | Yes           |
| Guarantee      | 5 years       |
| Matter         | Aluminium     |
| Product Type   | Towel bar     |
| Gencod         | 3563394008122 |
| Weight         | 0.220 kg      |
| Colour         | Matte White   |
|                |               |