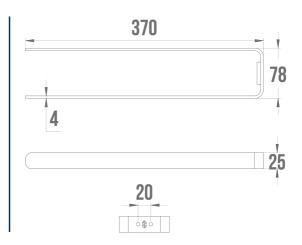

# **ALUR 2-BAR TOWEL RAIL**

Matte Black 400720

## **TECHNICAL DATA**

| Towel bar     |
|---------------|
| ALUR          |
| Yes           |
| 5 years       |
| Aluminium     |
| 3563394007200 |
| 0.210 kg      |
| Matte Black   |
|               |