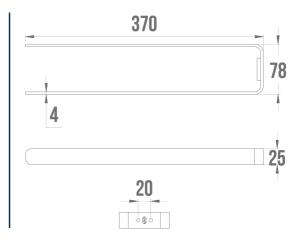

## **PRODUCT DESCRIPTION**

The ALUR 2-bar towel bar is a practical accessory for hanging your towels.

Its sleek and minimalist design fits perfectly into contemporary bathrooms.

The matt powder-coated aluminium not only offers a refined finish, but also ease of maintenance.

In addition, the powder coating process protects the aluminum from scratches and stains, ensuring that your towel bar stays looking like new for years to come.

Its fastener cover is made of polymer.