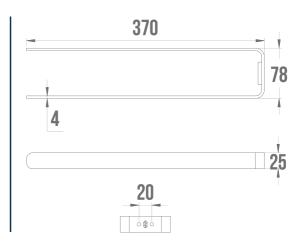

## **ALUR 2-BAR TOWEL RAIL**

Matte Grey 400920

#### **PRODUCT DESCRIPTION**

The ALUR 2-bar towel bar is a practical accessory for hanging your towels.

Its sleek and minimalist design fits perfectly into contemporary bathrooms.

The matt powder-coated aluminium not only offers a refined finish, but also ease of maintenance.

In addition, the powder coating process protects the aluminum from scratches and stains, ensuring that your towel bar stays looking like new for years to come.

Its fastener cover is made of polymer.