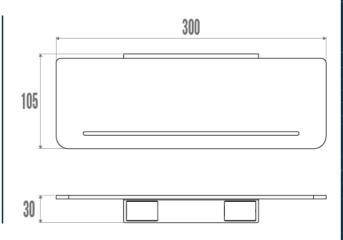

## PRODUCT DESCRIPTION

The ALUR straight shower shelf is an elegant and functional solution for the design of your shower area.

It allows the storage of shower products (shower gels, shampoos and accessories).

Made of matt powder-coated aluminium, the ALUR shower shelf stands out for its durability and resistance to humidity.

Its fixing covers are made of polymer.