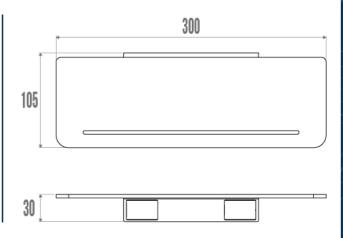

### **TECHNICAL DATA**

| Product Type   | Shower shelf  |  |
|----------------|---------------|--|
| Range          | ALUR          |  |
| Made in France | Yes           |  |
| Guarantee      | 5 years       |  |
| Matter         | Aluminium     |  |
| Gencod         | 3563394007262 |  |
| Weight         | 0.353 kg      |  |
| Colour         | Matte Black   |  |