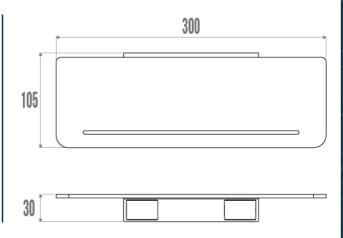

# **ALUR STRAIGHT SHOWER SHELF**

Matte White 400826

## **PRODUCT DESCRIPTION**

The ALUR straight shower shelf is an elegant and functional solution for the design of your shower area.

It allows the storage of shower products (shower gels, shampoos and accessories).

Made of matt powder-coated aluminium, the ALUR shower shelf stands out for its durability and resistance to humidity.

Its fixing covers are made of polymer.