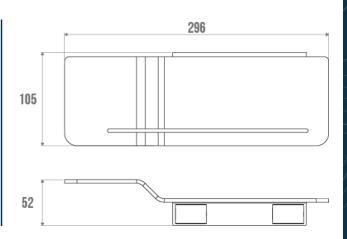

## **ALUR 2-LEVEL SHOWER SHELF**

Matte Grey 400927

#### **PRODUCT DESCRIPTION**

The ALUR 2-level shower shelf is an elegant and functional solution for the design of your shower area.

It allows the storage of shower products (shower gels, shampoos and accessories).

Made of matt powder-coated aluminium, the ALUR shower shelf stands out for its durability and resistance to humidity.

Its fixing covers are made of polymer.

### **TECHNICAL DATA**

| ALUR          |
|---------------|
| Yes           |
| 5 years       |
| Aluminium     |
| Shower shelf  |
| 3563394009273 |
| 0.354 kg      |
| Matte Grey    |
|               |