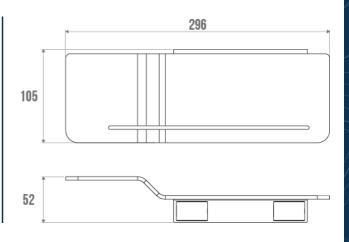

## **ALUR 2-LEVEL SHOWER SHELF**

Matte Black 400727

#### **PRODUCT DESCRIPTION**

The ALUR 2-level shower shelf is an elegant and functional solution for the design of your shower area.

It allows the storage of shower products (shower gels, shampoos and accessories).

Made of matt powder-coated aluminium, the ALUR shower shelf stands out for its durability and resistance to humidity.

Its fixing covers are made of polymer.