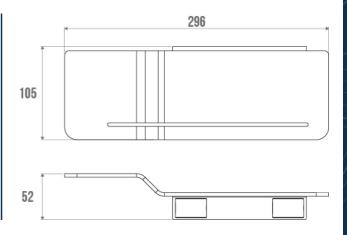

## **ALUR 2-LEVEL SHOWER SHELF**

Matte White 400827

#### **PRODUCT DESCRIPTION**

The ALUR 2-level shower shelf is an elegant and functional solution for the design of your shower area.

It allows the storage of shower products (shower gels, shampoos and accessories).

Made of matt powder-coated aluminium, the ALUR shower shelf stands out for its durability and resistance to humidity.

Its fixing covers are made of polymer.